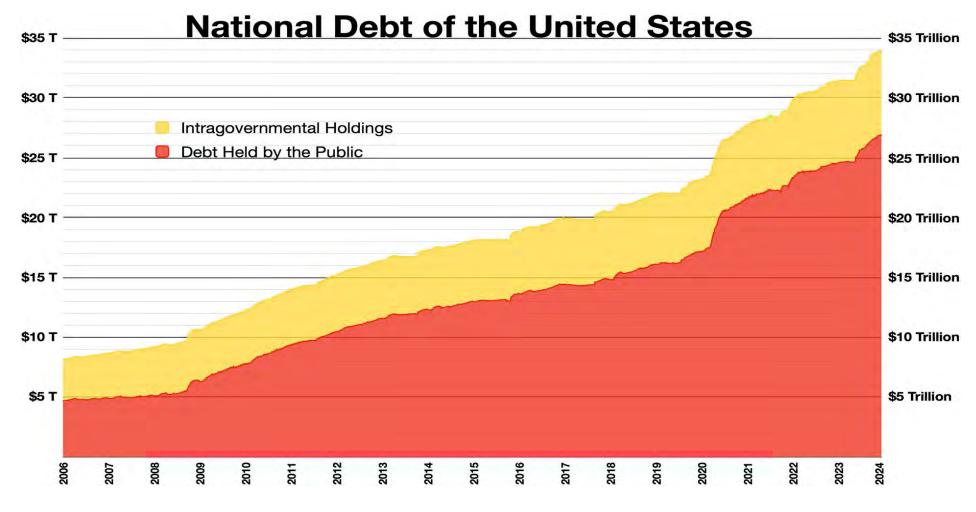

Ronald K. OBrien II 💝

'The best way to predict your future is to create it.' -Abraham Lincoln