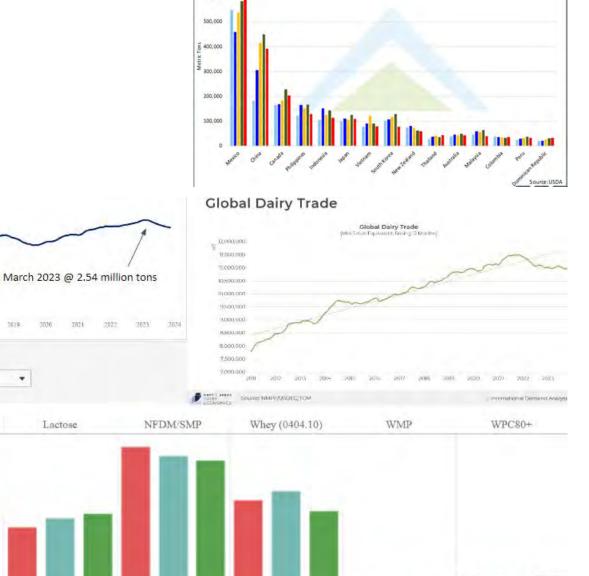

'23

All Exports by Volume (Rolling 12-Month)

**US Exports** 

800K 700K 600K 500K 400K 300K 200K 100K

US

US Export Volumes of All Dairy Products (YTD Comparisons)

600,000

| Source : Eurostat C               | OMEXT   |
|-----------------------------------|---------|
| Quantity in Tonnes                | MS      |
| Jan-Sep<br>2023 EU<br>WMP Markets | £0.*    |
| Partner                           |         |
| Oman                              | 35 770  |
| Algeria                           | 24 755  |
| United Kingdom                    | 14 669  |
| Nigeria                           | 11 983  |
| China                             | 10 818  |
| Dominican R.                      | 7 9 7 6 |
| Kuwait                            | 7 633   |
| Singapore                         | 5 940   |
| Egypt                             | 5 150   |
| Senegal                           | 4 869   |
| Saudi Arabia                      | 4 497   |
| Colombia                          | 4 460   |
| Peru                              | 4 149   |
| Qatar                             | 3 648   |
| Israel                            | 3 376   |
| Lebanon                           | 3 149   |
| U.A.Emirates                      | 2 820   |
| Malaysia                          | 2 621   |
| Trinidad,Tob                      | 2 596   |
| South Africa                      | 2 381   |
| Ivory Coast                       | 2 230   |
| Cuba                              | 2 110   |
| Angola                            | 2 108   |
| Yemen                             | 1 945   |
| Cameroon                          | 1 889   |
| Switzerland                       | 1 845   |
| USA                               | 1 682   |
| Serbia                            | 1 669   |
| Bangladesh                        | 1 408   |
| Cape Verde                        | 1 3 7 0 |
| Other                             | 28 062  |
| TOTAL                             | 209 580 |

#### Global WMP & Butter Trade & China