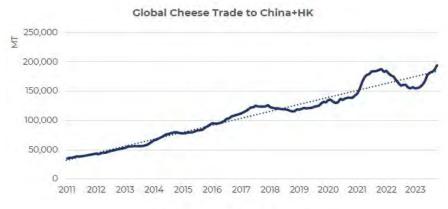

|

## Global Cheese Trade vs. U.S exports







#### Cheese Exports by Volume by Market, YTD - November

Source: NMPF/USDEC, TDM



International Demand Analysis | 13

### **Global Cheese Trade**













## Milk Utilization; FMMO7 vs. 32&51

Market Summary and Utilization Report, 2022

| Federal Milk Order          | Order  | Utilizati | on of Producer | Milk in All C     | lasses 2 | Uniform      |
|-----------------------------|--------|-----------|----------------|-------------------|----------|--------------|
| Marketing Area 1            | Number | Class I   | Class II       | Class III         | Class IV | Price 3      |
|                             | 1      |           | (perce         | ent) <sup>2</sup> |          | (\$ per cwt) |
| Northeast (Boston)          | 001    | 30        | 24             | 29                | 18       | 24.98        |
| Appalachian (Charlotte)     | 005    | 70        | 13             | 8                 | 8        | 26.39        |
| Florida (