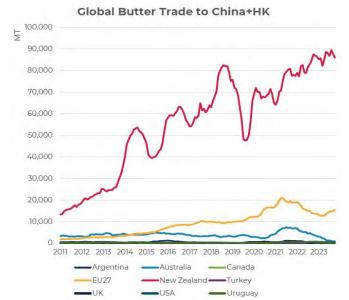

s                      | 2 820   |
| Malaysia                          | 2 621   |
| Trinidad,Tob                      | 2 596   |
| South Africa                      | 2 381   |
| Ivory Coast                       | 2 230   |
| Cuba                              | 2 110   |
| Angola                            | 2 108   |
| Yemen                             | 1 945   |
| Cameroon                          | 1 889   |
| Switzerland                       | 1 845   |
| USA                               | 1 682   |
| Serbia                            | 1 669   |
| Bangladesh                        | 1 408   |
| Cape Verde                        | 1 3 7 0 |
| Other                             | 28 062  |
| TOTAL                             | 209 580 |

#### Global WMP & Butter Trade & China







# "Competition on global markets is expected to increase for SMP, but EU production and exports are expected to remain stable."

#### **Global trade of NFDM:**



| Quantity in Tonnes   | MS      |
|----------------------|---------|
|                      |         |
|                      |         |
|                      |         |
|                      |         |
| Partner              | ä       |
| Algeria              | 112 442 |
| China                | 83 681  |
| Indonesia            | 42 926  |
| Egypt                | 40 887  |
| Nigeria              | 34 071  |
| Philippines          | 33 569  |
| Yemen                | 31 093  |
| Malaysia             | 26 316  |
| Saudi Arabia         | 25 780  |
| Morocco              | 25 461  |
| Vietnam              | 20 336  |
| Tha