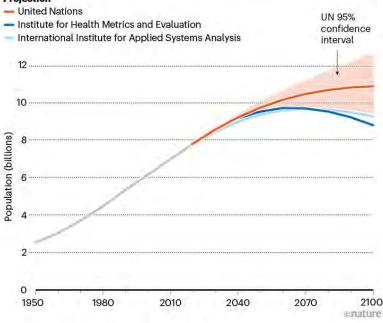

#### **PEAK PEOPLE**

The United Nations projects that global population will reach close to 11 billion by 2100, significantly higher than estimates from two other organizations.