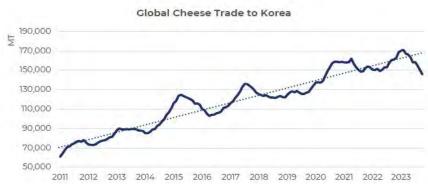

|

## Global Cheese Trade vs. U.S exports







#### Cheese Exports by Volume by Market, YTD - November

Source: NMPF/USDEC, TDM



International Demand Analysis | 13

### **Global Cheese Trade**













## Milk Utilization; FMMO7 vs. 32&51

Market Summary and Utilization Report, 2022

| Federal Milk Order          | Order  | Utilizati | on of Producer | Milk in All C     | lasses 2 | Uniform      |
|-----------------------------|--------|-----------|----------------|-------------------|----------|--------------|
| Marketing Area 1            | Number | Class I   | Class II       | Class III         | Class IV | Price 3      |
|                             | 1      |           | (perce         | ent) <sup>2</sup> |          | (\$ per cwt) |
| Northeast (Boston)          | 001    | 30        | 24             | 29                | 18       | 24.98        |
| Appalachian (Charlotte)     | 005    | 70        | 13             | 8                 | 8        | 26.39        |
| Florida (Ta