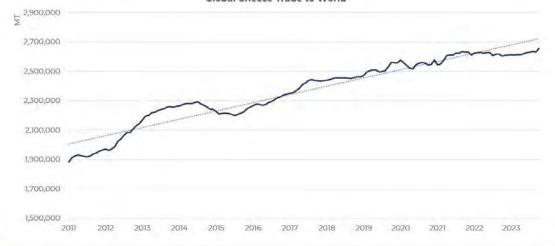

|

## Global Cheese Trade vs. U.S exports







#### Cheese Exports by Volume by Market, YTD - November

Source: NMPF/USDEC, TDM



International Demand Analysis | 13

### **Global Cheese Trade**













## Milk Utilization; FMMO7 vs. 32&51

Market Summary and Utilization Report, 2022

| Federal Milk Order          | Order  | Utilizati | on of Producer | Milk in All C     | lasses 2 | Uniform      |
|-----------------------------|--------|-----------|----------------|-------------------|----------|--------------|
| Marketing Area 1            | Number | Class I   | Class II       | Class III         | Class IV | Price 3      |
|                             | 1      |           | (perce         | ent) <sup>2</sup> |          | (\$ per cwt) |
| Northeast (Boston)          | 001    | 30        | 24             | 29