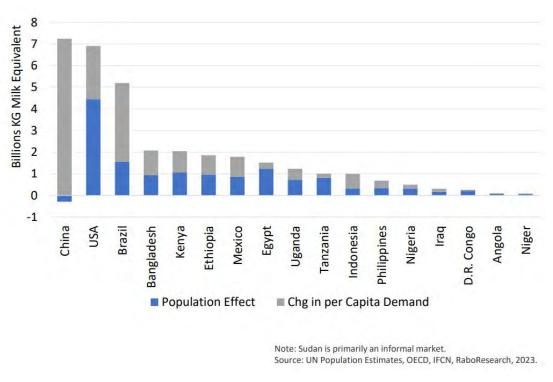

#### **PEAK PEOPLE**

The United Nations projects that global population will reach close to 11 billion by 2100, significantly higher than estimates from two other organizations.