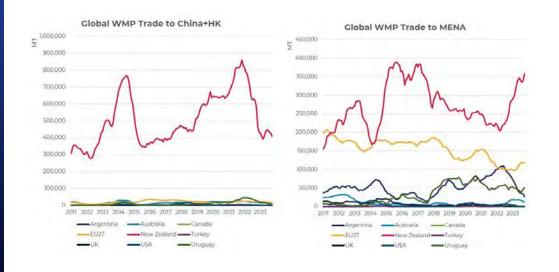

"EU is expected to keep its export volumes stable"

"increasing milk production in the main importer regions will slow down the strong import growth achieved in past, for both skimmed and whole milk powders"

"New Zealand will likely be the most impacted by decreasing demand in China, potentially leading to some changes in their export portfolio"

EC: EU AG Outlook

"US production, facing less strict sustainability constraints, will grow the most among the large dairy exporters and reinforce its third position as global dairy Exporter"

20% share of global exports in 2035, vs. 14% (current)"

#### Global WMP & Butter Trade & China