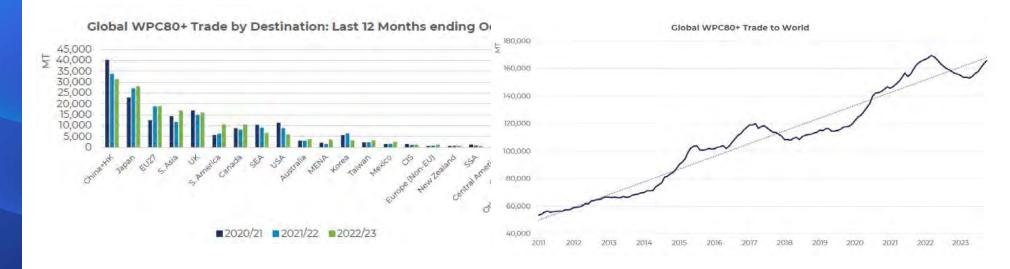

### Global WPC80 trade-

|      | Jan   | Feb   | Mar   | Apr   | May   | Jun   | Jul   | Aug   | Sep   | Oct   | Nov   | Dec   | YTD    | Total  |
|------|-------|-------|-------|-------|-------|-------|-------|-------|-------|-------|-------|-------|--------|--------|
| 2022 | 4,091 | 5,224 | 5,213 | 5,577 | 5,512 | 5,849 | 5,702 | 4,939 | 5,238 | 5,829 | 5,251 | 5,804 | 58,425 | 64,228 |
| 2023 | 4,605 | 5,756 | 6,828 | 5,583 | 6,457 | 6,953 | 5,637 | 6,615 | 7,356 | 6,229 | 7,211 |       | 69,229 | 69,229 |

#### WPC80+ Exports by Volume by Market, YTD - November