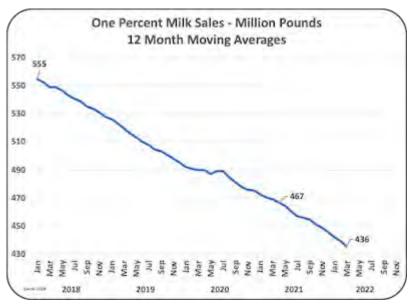

.

#### Walmart's Commitment to Sustainable Milk Production – A Sustainable Future

Walmart's move to build its own milk processing plant is not just a business strategy but also a step towards ensuring a sustainable milk supply chain. By controlling production and sourcing locally, Walmart aims to reduce transportation costs and carbon footprint, contributing to more environmentally friendly and sustainable milk production. Dive into <u>sustainability initiatives</u> within the dairy and retail sectors.

Fresh Dairy **Product** consumption in the EU is to decline (by -0.7 % per year between now and 2035), while exports of FDP will likely decrease after the high levels of 2021-2023, in part due to decreasing demand in China

**EU Outlook** 

## 600 lb. gorilla; Fluid milk consumption









"We've been in a weird spot over the past 24 months where you may have a \$5 variance from one farm to the next which is unprecedented,"

## Domestic - key risks

#### Production you can't control or export

California and Wisconsin make up nearly 32% of the total U.S. dairy cows. Idaho, Texas, and New York make up another 20%. Pennsylvania, Minnesota, and Michigan make up 11% and New Mexico and Washington make up 6%



| States with the mos<br>Cows – 2022<br>Thousands |       |  |  |  |  |
|-------------------------------------------------|-------|--|--|--|--|
| California                                      | 1,722 |  |  |  |  |
| Wisconsin                                       | 1,272 |  |  |  |  |
| ldaho                                           | 656   |  |  |  |  |
| Texas