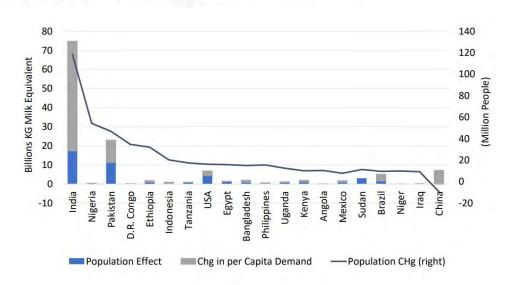

### Import markets increasing domestic production

Rising domestic Chinese production is tempering imports

China added 10 million MT of production from 2017 to 2023

"growth in total global imports of dairy products is expected to slow down to roughly 2 % annual milk deficit growth between 2023 and 2035, compared with 4% in the past decade"