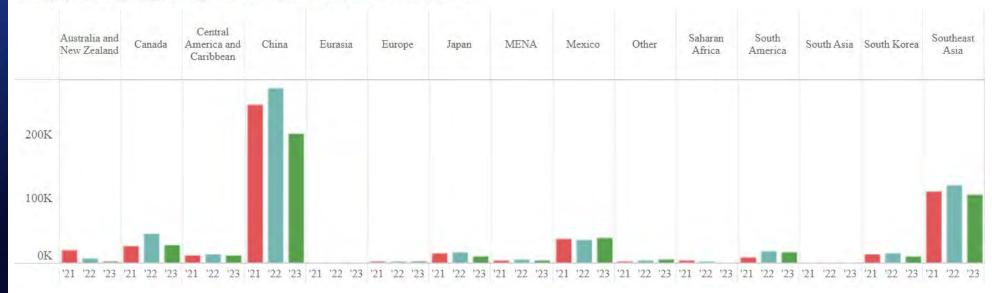

#### Whey (0404.10) Exports by Volume by Market, YTD - November

#### Risks:

Whey products are affected by reduced global demand, due to increasing domestic production in China.

**EU Outlook** 