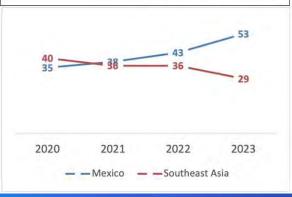

### Import markets increasing domestic production

Rising domestic Chinese production is tempering imports

China added 10 million MT of production from 2017 to 2023

"growth in total global imports of dairy products is expected to slow down to roughly 2 % annual milk deficit growth between 2023 and 2035, compared with 4% in the past decade"

"New Zealand will likely be the most impacted by decreasing demand in China, potentially leading to some changes in their export portfolio"

EC: EU AG Outlook