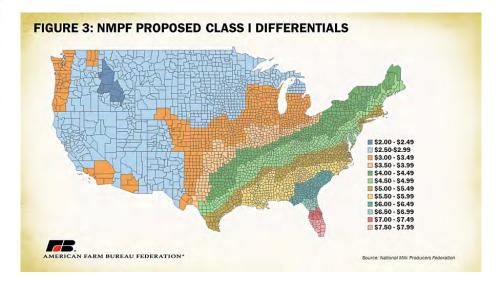

## "It's safe to say **U.S.** dairy producers did not get the quota that they thought they were promised under USMCA."

-NMPF