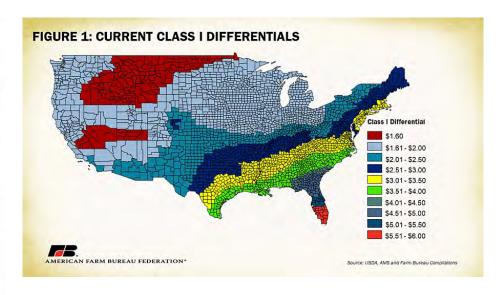

## "It's safe to say **U.S.** dairy producers did not get the quota that they thought they were promised under USMCA."

-NMPF