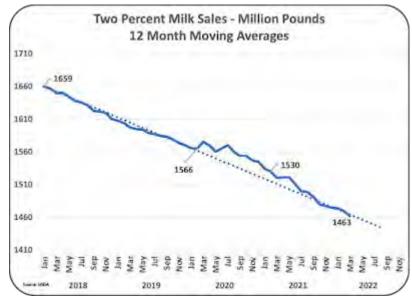

u>.

#### Walmart's Commitment to Sustainable Milk Production – A Sustainable Future

Walmart's move to build its own milk processing plant is not just a business strategy but also a step towards ensuring a sustainable milk supply chain. By controlling production and sourcing locally, Walmart aims to reduce transportation costs and carbon footprint, contributing to more environmentally friendly and sustainable milk production. Dive into <u>sustainability initiatives</u> within the dairy and retail sectors.

Fresh Dairy **Product** consumption in the EU is to decline (by -0.7 % per year between now and 2035), while exports of FDP will likely decrease after the high levels of 2021-2023, in part due to decreasing demand in China

**EU Outlook** 

## 600 lb. gorilla; Fluid milk consumption









"We've been in a weird spot over the past 24 months where you may have a \$5 variance from one farm to the next which is unprecedented,"

## Domestic - key risks

#### Production you can't control or export

California and Wisconsin make up nearly 32% of the total U.S. dairy cows. Idaho, Texas, and New York make up another 20%. Pennsylvania, Minnesota, and Michigan make up 11% and New Mexico and Washington make up 6%



| States with the mos<br>Cows – 2022<br>Thousands |       |  |  |  |  |
|-------------------------------------------------|-------|--|--|--|--|
| California                                      | 1,722 |  |  |  |  |
| Wisconsin                                       | 1,272 |  |  |  |  |
| ldaho                                           | 656   |  |  |  |  |
| Texas