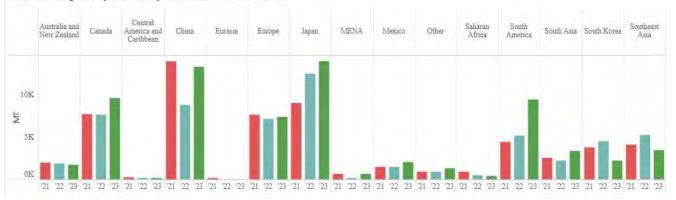

4.10) Exports by Volume by Market, YTD - November



#### Risks:

Whey products are affected by reduced global demand, due to increasing domestic production in China.

**EU Outlook** 

## Global whey trade-continued







### Global WPC80 trade-



|      | Jan   | Feb   | Mar   | Apr   | May   | Jun   | Jul   | Aug   | Sep   | Oct   | Nov   | Dec   | YTD    | Total  |
|------|-------|-------|-------|-------|-------|-------|-------|-------|-------|-------|-------|-------|--------|--------|
| 2022 | 4,091 | 5,224 | 5,213 | 5,577 | 5,512 | 5,849 | 5,702 | 4,939 | 5,238 | 5,829 | 5,251 | 5,804 | 58,425 | 64,228 |
| 2023 | 4,605 | 5,756 | 6,828 | 5,583 | 6,457 | 6,953 | 5,637 | 6,615 | 7,356 | 6,229 | 7,211 |       | 69,229 | 69,229 |

#### WPC80+ Exports by Volume by Market, YTD - November



## Global protein markets projections

Figure 23: U.S. meat exports, 2002-32



Note: The shaded region represents the projected period.

Source: USDA, Interagency Agricultural Projections Committee, as of November 7, 2022. Short-term projections are updated monthly in the World Agricultural Supply and Demand Estimates.

Figure 54. Beef imports, major traders, 2002-32



Japan, South Korea, and Tanwan.
 Source: USDA, Interagency Agricultural Projection Committee, October 2022.

Figure 53. Meat exports, major traders, 2002-32



1/ Major exporters, not world total (see beef, pork and poultry trade tables). Source: USDA, Interagency Agricultural Projection Committee, October 2022.

Figure 45. Global soybean imports, 2002-32



Source: USDA, Interagency Agricultural Projection Committee, Oc