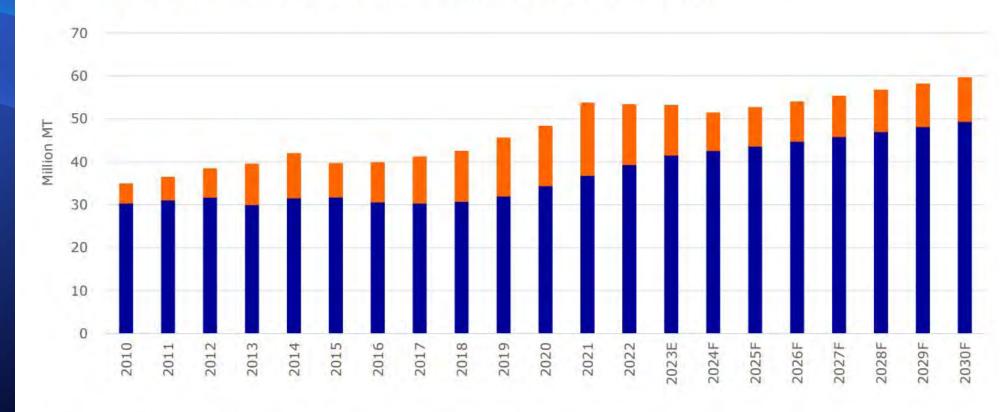

## Global milk production forecasts

**GRAPH 3.4** Milk production volume (million t) and growth rates (%) in given period for selected countries