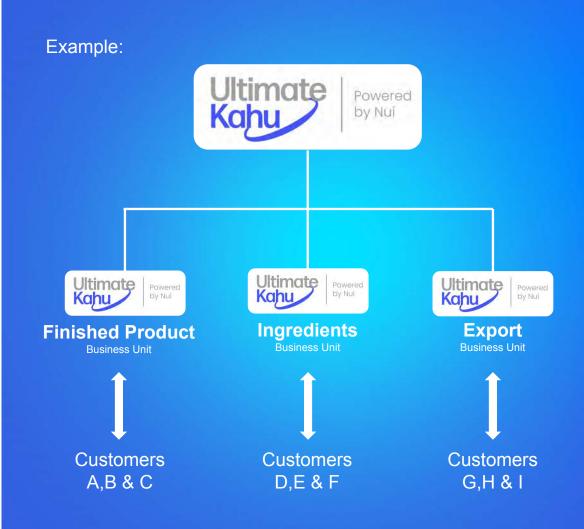

hours minimum)
- Alerts notify sellers once the tender is published
- Recommendation that each tender runs for 15 minutes
- Tender runs from high to low you set a price that is high enough to attract interest, and invite suppliers to beat it with each offer
- Auto-extend feature clicks in if an offer is made within the last 30 seconds
- Buyers can set the tender to be as specific as they want about their requirements





#### One Enterprise platform, custom configurations



### Configure your Nui Enterprise platform to segment the way that works best for you.

- Configurable by sub-division
- Buy side or sell side enterprise development
- Dairy ingredients, dairy commodities, milk, cream
- Dairy now, meats, cattle, sugar, vegetable oils TBD
- Increases efficiency and ease of engagement





**SWOT** Analysis FMM07 Dairy

**Producers** 



## **SWOT** Analysis US Dairy

**Producers** 

#### **OPPORTUNITIES** STRENGTHS WEAKNESSES **THREATS Strong Domestic Market Export disadvantage Emerging Markets Trade Barriers** Demand and proximity to Distance to Asia vs NZ MENA-LATAM-SE ASIA **Trade Disputes** Distance to MENA vs EU Rising PPC MEXICO-LATAM Regional WAR Transport risks Established Infrastructure Digitalizing global Competitors with Lower End product pricing Low Risk vs. Low Reward S&D to better compete milk production growth production costs ~15% of Global Dairy Trade Milk production constant Secure Most Favored Nation Unhedged input cost and regardless of demand for (MFN) Tariff Cuts output price volatility finished product Resolve non tariff barriers Declines per capi