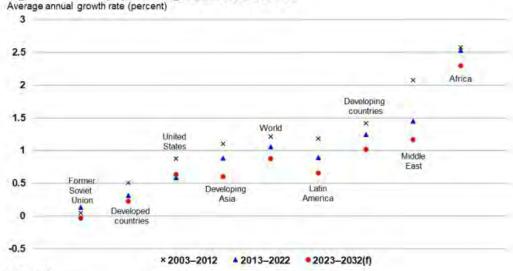

## Global Population- key risks

Figure 9. World population growth rates, 2002-32

I = forecast

Note: Developing Asia is Asia less Japan.

Source: U.S. Department of Commerce, Bureau of the Census.