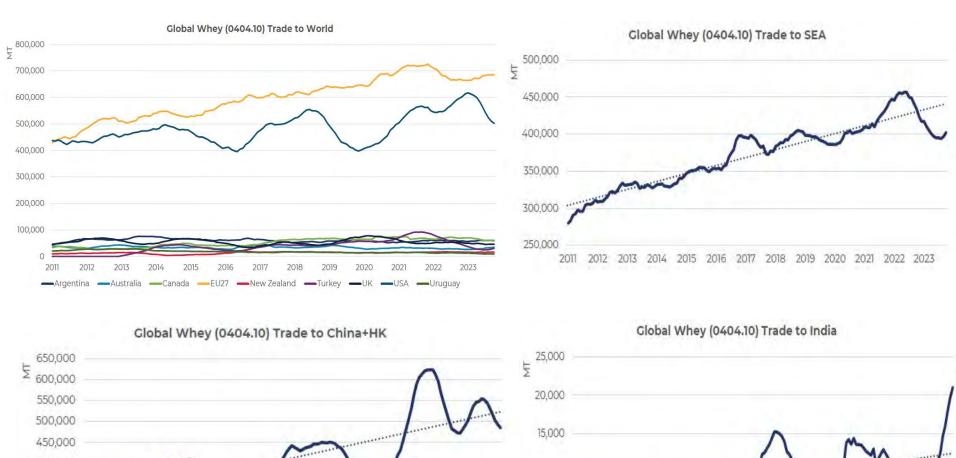

6 896    |
| U.A.Emirates         | 6 221    |
| Pakistan             | 5 856    |
| Serbia               | 5 269    |
| Saudi Arabia         | 5 236    |
| Ghana                | 4 954    |
| Tunisia              | 4 588    |
| Switzerland          | 4 3 3 1  |
| Australia            | 3 217    |
| Myanmar              | 2 799    |
| Ukraine              | 2 789    |
| Algeria              | 2 478    |
| Taiwan               | 2 3 1 6  |
| Other                | 34 209   |
| Total (including UK) | 663 026  |

### Global Whey tradekey opportunities & risks





#### Whey (0404.10) Exports by Volume by Market, YTD - November



#### Risks:

Whey products are affected by reduced global demand, due to increasing domestic production in China.

**EU Outlook** 

## Global whey trade-continued







### Global WPC80 trade-



|      | Jan   | Feb   | Mar   | Apr   | May   | Jun   | Jul   | Aug   | Sep   | Oct   | Nov   | Dec   | YTD    | Total  |
|------|-------|-------|-------|-------|-------|-------|-------|-------|-------|-------|-------|-------|--------|--------|
| 2022 | 4,091 | 5,224 | 5,213 | 5,577 | 5,512 | 5,849 | 5,702 | 4,939 | 5,238 | 5,829 | 5,251 | 5,804 | 58,425 | 64,228 |
| 2023 | 4,605 | 5,756 | 6,828 | 5,583 | 6,457 | 6,953 | 5,637 | 6,615 | 7,356 | 6,229 | 7,211 |       | 69,229 | 69,229 |

#### WPC80+ Exports by Volume by Market, YTD - November



## Global protein markets projections

Figure 23: U.S. meat exports, 2002-32



Note: The shaded region represents the projected period.

Source: USDA, Interagency Agricultural Projections Committee, as of November