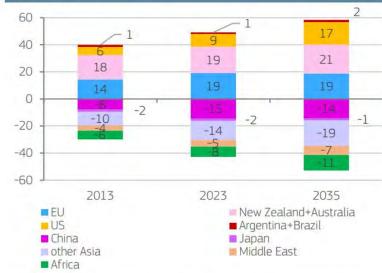

#### Global Trade 2030-2035

**GRAPH 3.5** Milk surplus and deficit in selected countries and regions (million t of milk equivalent)

Note: surplus/deficit is calculated as domestic consumption- domestic production

"US production, facing less strict sustainability constraints, will grow the most among the large dairy exporters and reinforce its third position as global dairy Exporter"

20% share of global exports in 2035, vs. 14% (current)"