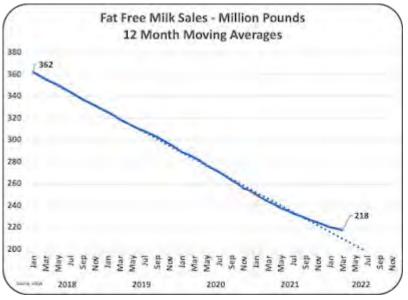

</u>.

#### Walmart's Commitment to Sustainable Milk Production – A Sustainable Future

Walmart's move to build its own milk processing plant is not just a business strategy but also a step towards ensuring a sustainable milk supply chain. By controlling production and sourcing locally, Walmart aims to reduce transportation costs and carbon footprint, contributing to more environmentally friendly and sustainable milk production. Dive into <u>sustainability initiatives</u> within the dairy and retail sectors.

Fresh Dairy **Product** consumption in the EU is to decline (by -0.7 % per year between now and 2035), while exports of FDP will likely decrease after the high levels of 2021-2023, in part due to decreasing demand in China

**EU Outlook** 

## 600 lb. gorilla; Fluid milk consumption









"We've been in a weird spot over the past 24 months where you may have a \$5 variance from one farm to the next which is unprecedented,"

## Domestic - key risks

#### Production you can't control or export

California and Wisconsin make up nearly 32% of the total U.S. dairy cows. Idaho, Texas, and New York make up another 20%. Pennsylvania, Minnesota, and Michigan make up 11% and New Mexico and Washington make up 6%



| States with the mos<br>Cows – 2022<br>Thousands |       |  |  |  |  |
|-------------------------------------------------|-------|--|--|--|--|
| California                                      | 1,722 |  |  |  |  |
| Wisconsin                                       | 1,272 |  |  |  |  |
| ldaho                                           | 656   |  |  |  |  |
| Texas