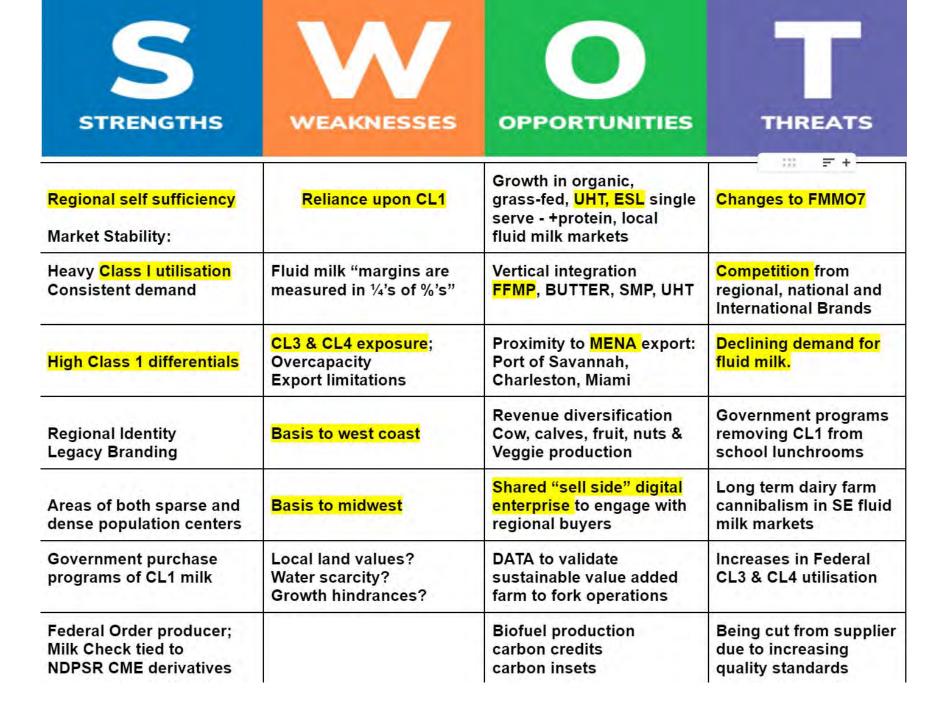

change–but not at the expense of feeding the world

December 20, 2023 at 10:08 AM EST





"Dairy is really in a spot today where farmers are making plans for the next 20 years or just planning on how they make it through the next 12 months." The farms in the middle, with 300-to-1,000 cows, may be having the biggest issue with the low milk prices... the most successful dairies in the mid-range have found a niche. That may include dairy beef production or custom harvesting

### So what now?



"We must expand our demand base, invest in capacity, efficiency and technology throughout the supply chain, diversify our revenue with output the global markets demand and always risk manage to handle massive currency, interest rate & price volatility"

**SWOT** Analysis FMM07 Dairy

**Producers** 



## **SWOT** Analysis US Dairy

**Producers** 

#### **OPPORTUNITIES** STRENGTHS WEAKNESSES **THREATS Strong Domestic Market Export disadvantage Emerging Markets Trade Barriers** Demand and proximity to Distance to Asia vs NZ MENA-LATAM-SE ASIA **Trade Disputes** Distance to MENA vs EU Rising PPC MEXICO-LATAM Regional WAR Transport risks Established Infrastructure Digitalizing global Competitors with Lower End product pricing Low Risk vs. Low Reward S&D to better compete milk production growth production costs ~15% of Global Dairy Trade Milk production constant Secure Most Favored Nation Unhedged input cost and regardless of demand for (MFN) Tariff Cuts output price volatility finished product Resolve non tariff barriers Declines per capita dairy CME Lack of WMP production Bio fuels deriv