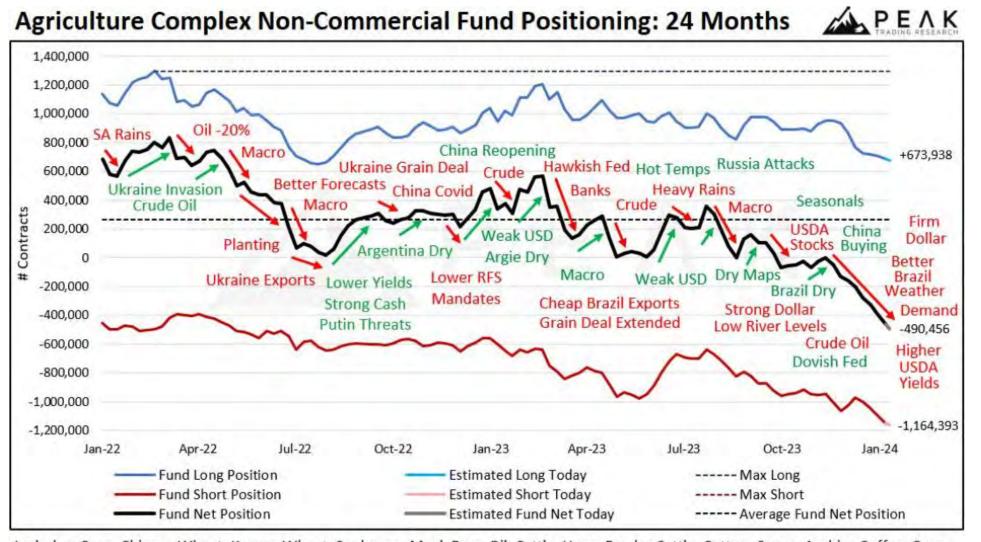

Ronald K. OBrien II 💝

'The best way to predict your future is to create it.' -Abraham Lincoln