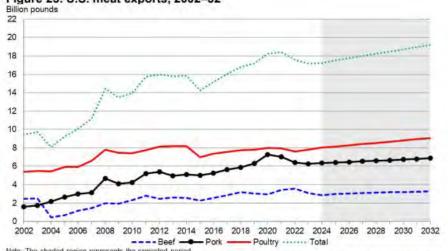

## Global protein markets projections

Figure 23: U.S. meat exports, 2002-32

Note: The shaded region represents the projected period.

Source: USDA, Interagency Agricultural Projections Committee, as of November 7, 2022. Short-term projections are updated monthly in the World Agricultural Supply and Demand Estimates.