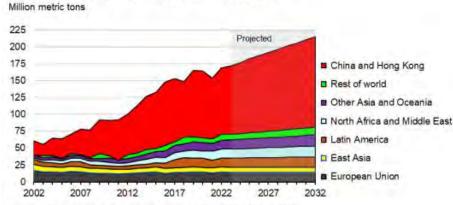

Figure 54. Beef imports, major traders, 2002-32

Japan, South Korea, and Tanwan.
 Source: USDA, Interagency Agricultural Projection Committee, October 2022.

Figure 53. Meat exports, major traders, 2002-32

1/ Major exporters, not world total (see beef, pork and poultry trade tables). Source: USDA, Interagency Agricultural Projection Committee, October 2022.

Figure 45. Global soybean imports, 2002-32

Source: USDA, Interagency Agricultural Projection Committee, October 2022