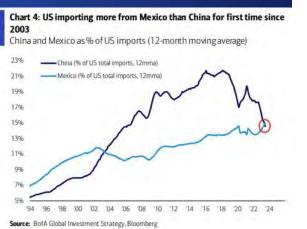

### Import markets increasing domestic production

Rising domestic Chinese production is tempering imports

China added 10 million MT of production from 2017 to 2023

"growth in total global imports of dairy products is expected to slow down to roughly 2 % annual milk deficit growth between 2023 and 2035, compared with 4% in the past decade"