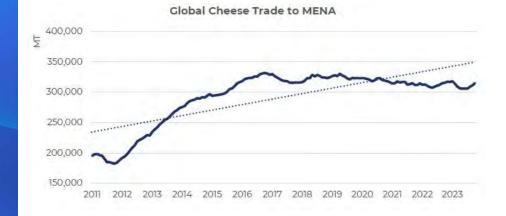

|

## Global Cheese Trade vs. U.S exports







#### Cheese Exports by Volume by Market, YTD - November

Source: NMPF/USDEC, TDM



International Demand Analysis | 13

### **Global Cheese Trade**













## Milk Utilization; FMMO7 vs. 32&51

Market Summary and Utilization Report, 2022

| Federal Milk Order          | Order  | Utilizati | on of Producer | Milk in All C     | lasses 2 | Uniform      |
|-----------------------------|--------|-----------|----------------|-------------------|----------|--------------|
| Marketing Area 1            | Number | Class I   | Class II       | Class III         | Class IV | Price 3      |
|                             | 1      |           | (perce         | ent) <sup>2</sup> |          | (\$ per cwt) |
| Northeast (Boston)          | 001    | 30        | 24             | 29                | 18       | 24.98        |
| Appalachian (Charlotte)     | 005    | 70        | 13             | 8                 | 8        | 26.39        |
| Florida