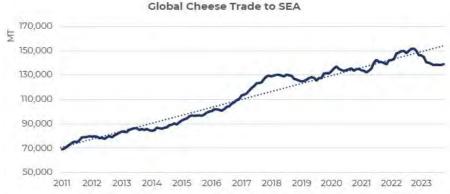

|

## Global Cheese Trade vs. U.S exports







#### Cheese Exports by Volume by Market, YTD - November

Source: NMPF/USDEC, TDM



International Demand Analysis | 13

### **Global Cheese Trade**













## Milk Utilization; FMMO7 vs. 32&51

Market Summary and Utilization Report, 2022

| Federal Milk Order          | Order  | Utilizati | on of Producer | Milk in All C     | lasses 2 | Uniform      |
|-----------------------------|--------|-----------|----------------|-------------------|----------|--------------|
| Marketing Area 1            | Number | Class I   | Class II       | Class III         | Class IV | Price 3      |
|                             | 1      |           | (perce         | ent) <sup>2</sup> |          | (\$ per cwt) |
| Northeast (Boston)          | 001    | 30        | 24             | 29                | 18       | 24.98        |
| Appalachian (Charlotte)     | 005    | 70        | 13             | 8                 | 8        | 26.39        |
| Florida (Tampa)