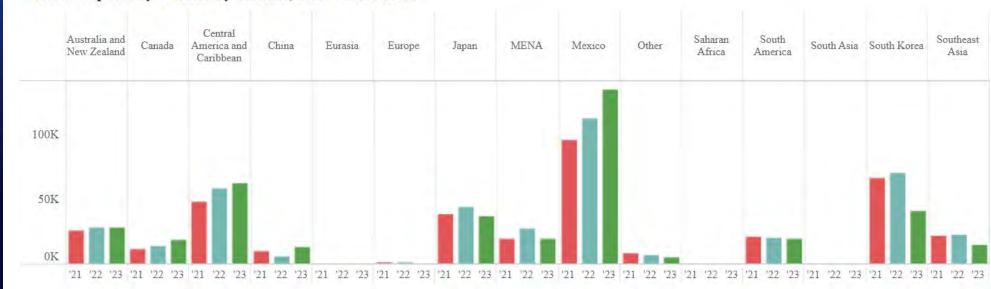

|

## Global Cheese Trade vs. U.S exports







#### Cheese Exports by Volume by Market, YTD - November

Source: NMPF/USDEC, TDM



International Demand Analysis | 13

### **Global Cheese Trade**













## Milk Utilization; FMMO7 vs. 32&51

Market Summary and Utilization Report, 2022

| Federal Milk Order          | Order  | Utilizati | on of Producer | Milk in All C     | lasses 2 | Uniform      |
|-----------------------------|--------|-----------|----------------|-------------------|----------|--------------|
| Marketing Area 1            | Number | Class I   | Class II       | Class III         | Class IV | Price 3      |
|                             | 1      |           | (perce         | ent) <sup>2</sup> |          | (\$ per cwt) |
| Northeast (Boston)          | 001    | 30        | 24             | 29                | 18       | 24.98        |
| Appalachian (Charlotte)     | 005    | 70        | 13