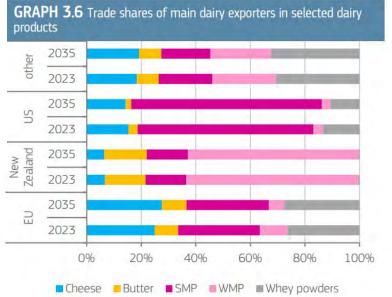

#### Global WMP & Butter Trade & China

# "Competition on global markets is expected to increase for SMP, but EU production and exports are expected to remain stable."