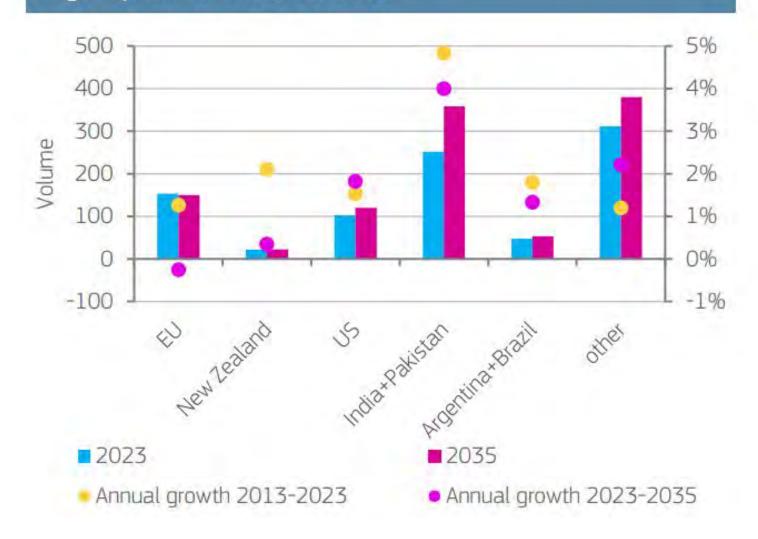

## Global milk production forecasts

**GRAPH 3.4** Milk production volume (million t) and growth rates (%) in given period for selected countries

"US production, facing less strict sustainability constraints, will grow the most among the large dairy exporters and reinforce its third position as global dairy Exporter"

20% share of global exports in 2035, vs. 14% (current)"