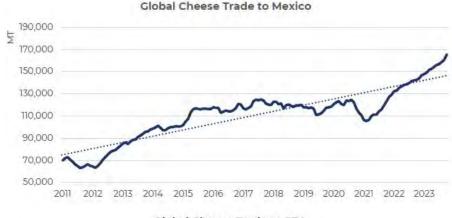

|

## Global Cheese Trade vs. U.S exports







#### Cheese Exports by Volume by Market, YTD - November

Source: NMPF/USDEC, TDM



International Demand Analysis | 13

### **Global Cheese Trade**













## Milk Utilization; FMMO7 vs. 32&51

Market Summary and Utilization Report, 2022

| Federal Milk Order          | Order  | Utilizati | on of Producer | Milk in All C     | lasses 2 | Uniform      |
|-----------------------------|--------|-----------|----------------|-------------------|----------|--------------|
| Marketing Area 1            | Number | Class I   | Class II       | Class III         | Class IV | Price 3      |
|                             | 1      |           | (perce         | ent) <sup>2</sup> |          | (\$ per cwt) |
| Northeast (Boston)          | 001    | 30        | 24             | 29                | 18       | 24.98        |
| Appalachian (Charlotte)     | 005    | 70        | 13             | 8                 | 8        | 26.39        |
| Florida (Tampa)