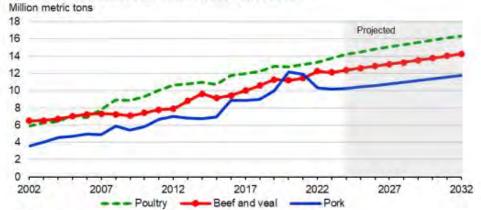

## Global protein markets projections

Figure 23: U.S. meat exports, 2002-32

Note: The shaded region represents the projected period.

Source: USDA, Interagency Agricultural Projections Committee, as of November 7, 2022. Short-term projections are updated monthly in the World Agricultural Supply and Demand Estimates.