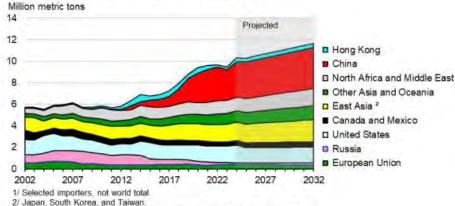

Figure 54. Beef imports, major traders, 2002-32

Japan, South Korea, and Tanwan.
 Source: USDA, Interagency Agricultural Projection Committee, October 2022.

Figure 53. Meat exports, major traders, 2002-32

1/ Major exporters, not world total (see beef, pork and poultry trade tables). Source: USDA, Interagency Agricultural Projection Committee, October 2022.

Figure 45. Global soybean imports, 2002-32

Source: USDA, Interagency Agricultural Projection Committee, October 2022