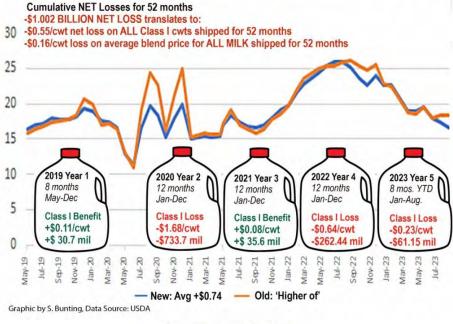

## "It's safe to say **U.S.** dairy producers did not get the quota that they thought they were promised under USMCA."

-NMPF