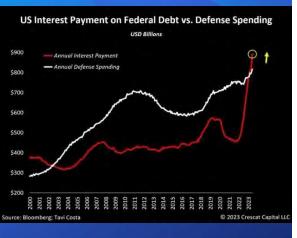

vs WEST**

**Brasil-Russia-India-China-South Africa** 

Egypt Iran Saudi Arabia UAE Ethiopia Joined BRICS Jan 1st 24' Ethiopia strong population growth Saudi Arabia: Trillion \$ economy SA, UAE & IRAN addition >2x BRICS share of global oil production

\*Algeria not allowed Argentina declined invitation

BRICS now represents 45.4% of global population BRICS now represents 42.3% of global oil production BRICS now represents 28.7% of global GDP BRICS now represents 24.7% of global exports

China has been pushing for oil trade to be denominated in yuan, and that Saudi Arabia's acceptance into BRICS could bolster this ambition, potentially shifting the dynamics of global oil trade.

US national debt crossed over \$34 trillion, up 55% (\$12 trillion increase) in the debt over the last 5 years



National debt, debt-to-GDP ratio, and the US interest payment — highlight the need for the United States to continue debasing the currency.

## Domestic - key risks



Hedge Funds are -490k contracts net SHORT across the agriculture complex, matching the MAX bearishness from the Covid-19 macro washout in the summer of 2020. The drivers: Better South American weather, soft demand, and the **USDA's higher** yields. 🥋

## Fund speculation- key risks



Includes: Corn, Chicago Wheat, Kansas Wheat, Soybeans, Meal, Bean Oil, Cattle, Hogs, Feeder Cattle, Cotton, Sugar, Arabica Coffee, Cocoa

"North American dairy sector, where the U.S. is the primary milk producer, reduced greenhouse gas (GHG) emissions intensity (emissions per gallon of milk produced) by 2.2% per year from 2005 to 2015 even as