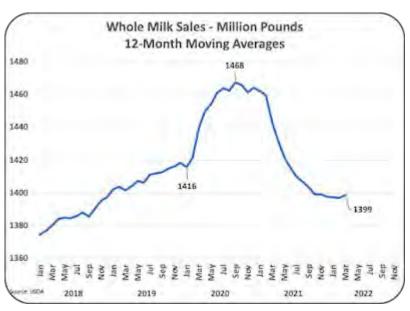

#### Walmart's Commitment to Sustainable Milk Production – A Sustainable Future

Walmart's move to build its own milk processing plant is not just a business strategy but also a step towards ensuring a sustainable milk supply chain. By controlling production and sourcing locally, Walmart aims to reduce transportation costs and carbon footprint, contributing to more environmentally friendly and sustainable milk production. Dive into <u>sustainability initiatives</u> within the dairy and retail sectors.

Fresh Dairy **Product** consumption in the EU is to decline (by -0.7 % per year between now and 2035), while exports of FDP will likely decrease after the high levels of 2021-2023, in part due to decreasing demand in China

**EU Outlook** 

## 600 lb. gorilla; Fluid milk consumption









"We've been in a weird spot over the past 24 months where you may have a \$5 variance from one farm to the next which is unprecedented,"

## Domestic - key risks

#### Production you can't control or export

California and Wisconsin make up nearly 32% of the total U.S. dairy cows. Idaho, Texas, and New York make up another 20%. Pennsylvania, Minnesota, and Michigan make up 11% and New Mexico and Washington make up 6%



| States with the mos<br>Cows – 2022<br>Thousands |       |  |  |  |  |
|-------------------------------------------------|-------|--|--|--|--|
| California                                      | 1,722 |  |  |  |  |
| Wisconsin                                       | 1,272 |  |  |  |  |
| ldaho                                           | 656   |  |  |  |  |
| Texas