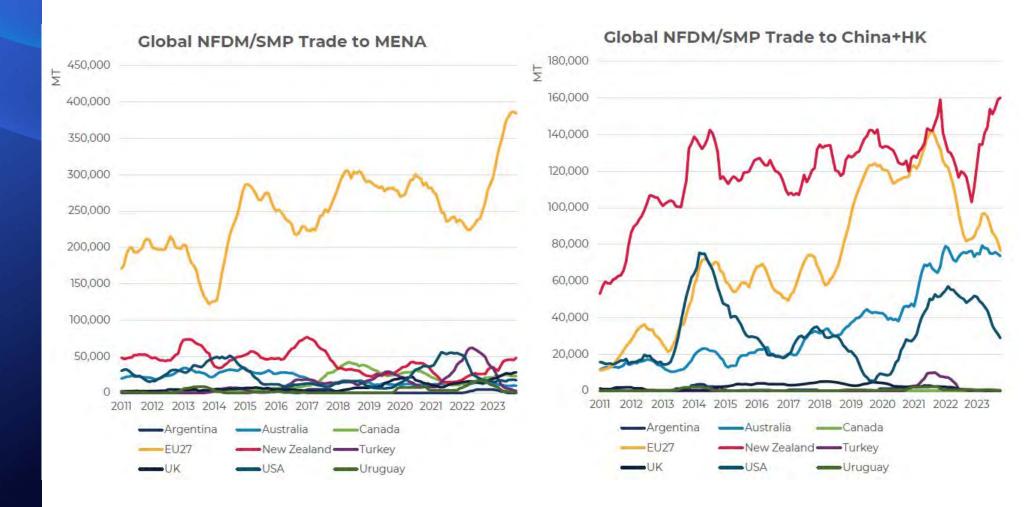

### Import markets increasing domestic production

Rising domestic Chinese production is tempering imports

China added 10 million MT of production from 2017 to 2023

"growth in total global imports of dairy products is expected to slow down to roughly 2 % annual milk deficit growth between 2023 and 2035, compared with 4% in the past decade"

"EU is expected to keep its export volumes stable"

"increasing milk production in the main importer regions will slow down the strong import growth achieved in past, for both skimmed and whole milk powders"

"New Zealand will likely be the most impacted by decreasing demand in China, potentially leading to some changes in their export portfolio"

EC: EU AG Outlook