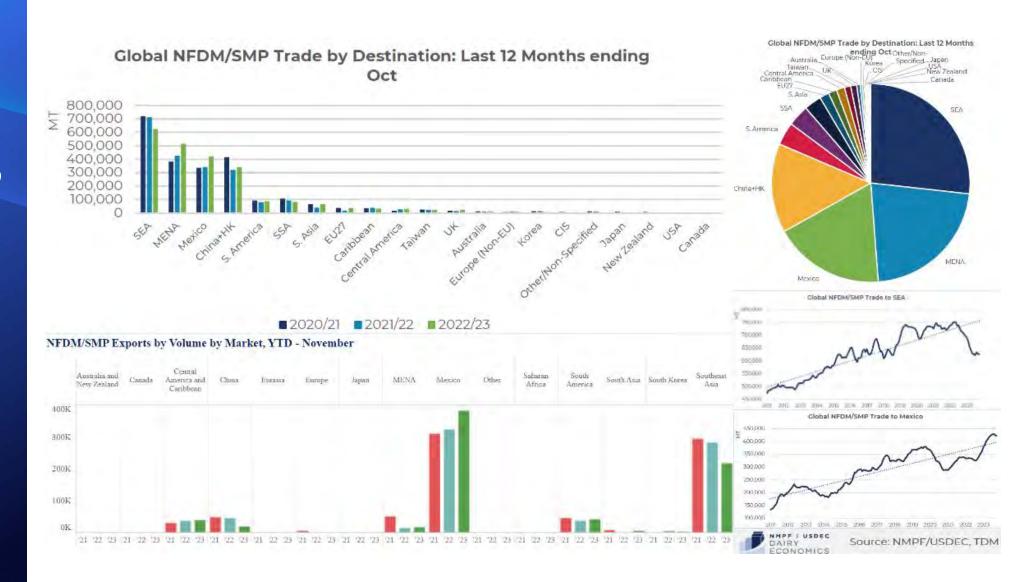

#### **Global trade of NFDM:**

| Quantity in Tonnes   | MS      |
|----------------------|---------|
|                      |         |
|                      |         |
|                      |         |
|                      |         |
| Partner              | ä       |
| Algeria              | 112 442 |
| China                | 83 681  |
| Indonesia            | 42 926  |
| Egypt                | 40 887  |
| Nigeria              | 34 071  |
| Philippines          | 33 569  |
| Yemen                | 31 093  |
| Malaysia             | 26 316  |
| Saudi Arabia         | 25 780  |
| Morocco              | 25 461  |
| Vietnam              | 20 336  |
| Thailand             | 17 161  |
| U.A.Emirates         | 16 442  |
| United Kingdom       | 16 086  |
| Singapore            | 15 398  |
| Ghana                | 13 716  |
| Pakistan             | 11 307  |
| South Africa         | 11 015  |
| Libya                | 10 631  |
| Dominican R.         | 10 118  |
| N.det.Extra          | 8 692   |
| Kenya                | 7 298   |
| Serbia               | 6 8 2 8 |
| Cuba                 | 5 3 4 6 |
| Bangladesh           | 5 3 2 3 |
| Oman                 | 5 0 2 5 |
| Sri Lanka            | 4 4 2 8 |
| Israel               | 3 9 6 9 |
| Australia            | 3 955   |
| South Korea          | 3 931   |
| Other                | 57 595  |
| Total (including UK) | 710 826 |