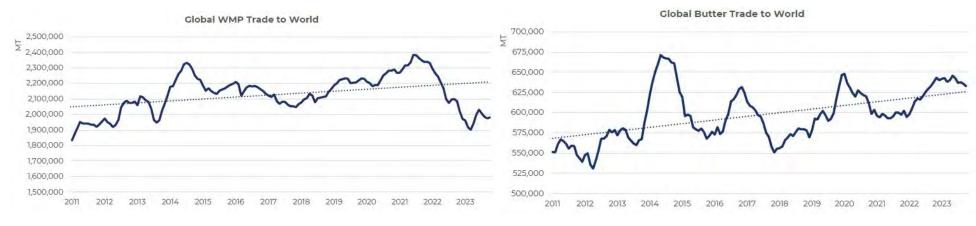

### Global Whey tradekey opportunities & risks

#### Whey (0404.10) Exports by Volume by Market, YTD - November

#### Risks:

Whey products are affected by reduced global demand, due to increasing domestic production in China.

**EU Outlook** 

## Global whey trade-continued

### Global WPC80 trade-

|      | Jan   | Feb   | Mar   | Apr   | May   | Jun   | Jul   | Aug   | Sep   | Oct   | Nov   | Dec   | YTD    | Total  |
|------|-------|-------|-------|-------|-------|-------|-------|-------|-------|-------|-------|-------|--------|--------|
| 2022 | 4,091 | 5,224 | 5,213 | 5,577 | 5,512 | 5,849 | 5,702 | 4,939 | 5,238 | 5,829 | 5,251 | 5,804 | 58,425 | 64,228 |
| 2023 | 4,605 | 5,756 | 6,828 | 5,583 | 6,457 | 6,953 | 5,637 | 6,615 | 7,356 | 6,229 | 7,211 |       | 69,229 | 69,229 |

#### WPC80+ Exports by Volume by Market, YTD - November