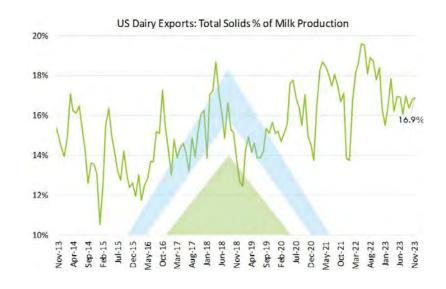

## **U.S. Exports**

Show:

YTD

Butterfat

'23

'21

122

'23

'21

Lactose

'22

'23

'21

'22

'21

'23

'23

All Exports by Volume (Rolling 12-Month)

**US Exports** 

800K 700K 600K 500K 400K 300K 200K 100K

US

US Export Volumes of All Dairy Products (YTD Comparisons)

600,000

| Source : Eurostat C               | OMEXT   |
|-----------------------------------|---------|
| Quantity in Tonnes                | MS      |
| Jan-Sep<br>2023 EU<br>WMP Markets | £0.*    |
| Partner                           |         |
| Oman                              | 35 770  |
| Algeria                           | 24 755  |
| United Kingdom                    | 14 669  |
| Nigeria                           | 11 983  |
| China                             | 10 818  |
| Dominican R.                      | 7 9 7 6 |
| Kuwait                            | 7 633   |
| Singapore                         | 5 940   |
| Egypt                             | 5 150   |
| Senegal                           | 4 869   |
| Saudi Arabia                      | 4 497   |
| Colombia                          | 4 460   |
| Peru                              | 4 149   |
| Qatar                             | 3 648   |
| Israel                            | 3 376   |
| Lebanon                           | 3 149   |
| U.A.Emirates                      | 2 820   |
| Malaysia                          | 2 621   |
| Trinidad,Tob                      | 2 596   |
| South Africa                      | 2 381   |
| Ivory Coast                       | 2 230   |
| Cuba                              | 2 110   |
| Angola                            | 2 108   |
| Yemen                             | 1 945   |
| Cameroon                          | 1 889   |
| Switzerland                       | 1 845   |
| USA                               | 1 682   |
| Serbia                            | 1 669   |
| Bangladesh                        | 1 408   |
| Cape Verde                        | 1 3 7 0 |
| Other                             | 28 062  |
| TOTAL                             | 209 580 |