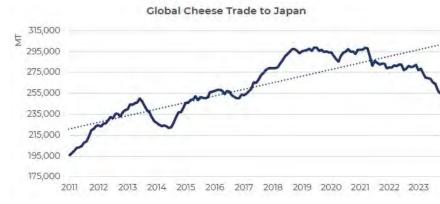

|

## Global Cheese Trade vs. U.S exports







#### Cheese Exports by Volume by Market, YTD - November

Source: NMPF/USDEC, TDM



International Demand Analysis | 13

### **Global Cheese Trade**













## Milk Utilization; FMMO7 vs. 32&51

Market Summary and Utilization Report, 2022

| Federal Milk Order          | Order  | Utilizati | on of Producer | Milk in All C     | lasses 2 | Uniform      |
|-----------------------------|--------|-----------|----------------|-------------------|----------|--------------|
| Marketing Area 1            | Number | Class I   | Class II       | Class III         | Class IV | Price 3      |
|                             | 1      |           | (perce         | ent) <sup>2</sup> |          | (\$ per cwt) |
| Northeast (Boston)          | 001    | 30        | 24             | 29                | 18       | 24.98        |
| Appalachian (Charlotte)     | 005    | 70        | 13             | 8                 | 8        | 26.39        |
| Florida (Tamp