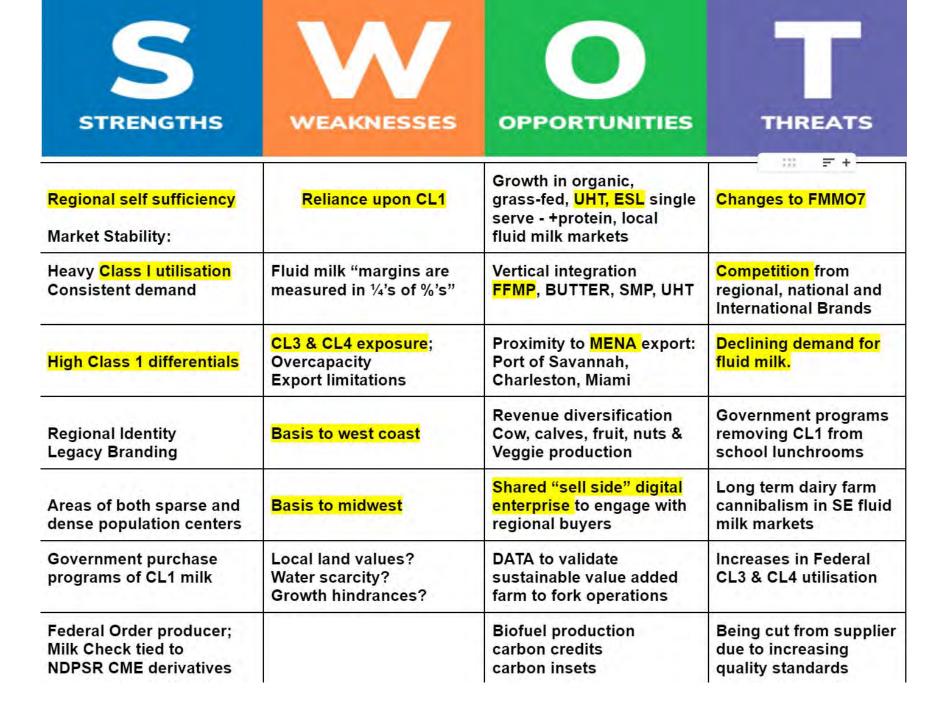

der is published
- Recommendation that each tender runs for 15 minutes
- Tender runs from high to low you set a price that is high enough to attract interest, and invite suppliers to beat it with each offer
- Auto-extend feature clicks in if an offer is made within the last 30 seconds
- Buyers can set the tender to be as specific as they want about their requirements





#### One Enterprise platform, custom configurations



### Configure your Nui Enterprise platform to segment the way that works best for you.

- Configurable by sub-division
- Buy side or sell side enterprise development
- Dairy ingredients, dairy commodities, milk, cream
- Dairy now, meats, cattle, sugar, vegetable oils TBD
- Increases efficiency and ease of engagement





**SWOT** Analysis FMM07 Dairy

**Producers** 



## **SWOT** Analysis US Dairy

**Producers** 

#### **OPPORTUNITIES** STRENGTHS WEAKNESSES **THREATS Strong Domestic Market Export disadvantage Emerging Markets Trade Barriers** Demand and proximity to Distance to Asia vs NZ MENA-LATAM-SE ASIA **Trade Disputes** Distance to MENA vs EU Rising PPC MEXICO-LATAM Regional WAR Transport risks Established Infrastructure Digitalizing global Competitors with Lower End product pricing Low Risk vs. Low Reward S&D to better compete milk production growth production costs ~15% of Global Dairy Trade Milk production constant Secure Most Favored Nation Unhedged input cost and regardless of demand for (MFN) Tariff Cuts output price volatility finished product Resolve non tariff barriers Declines per capita dairy CME Lack of WMP production Bio fuels deriv