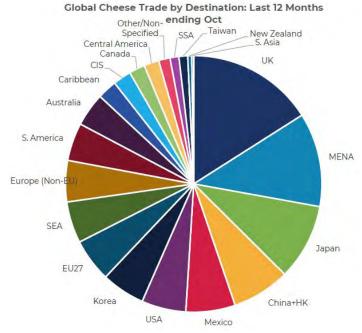

|

## Global Cheese Trade vs. U.S exports







#### Cheese Exports by Volume by Market, YTD - November

Source: NMPF/USDEC, TDM



International Demand Analysis | 13

### **Global Cheese Trade**













## Milk Utilization; FMMO7 vs. 32&51

Market Summary and Utilization Report, 2022

| Federal Milk Order          | Order  | Utilizati | on of Producer | Milk in All C     | lasses 2 | Uniform      |
|-----------------------------|--------|-----------|----------------|-------------------|----------|--------------|
| Marketing Area 1            | Number | Class I   | Class II       | Class III         | Class IV | Price 3      |
|                             | 1      |           | (perce         | ent) <sup>2</sup> |          | (\$ per cwt) |
| Northeast (Boston)          | 001    | 30        | 24             | 29                |