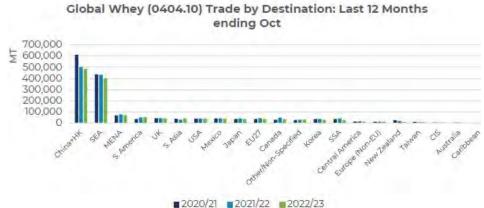

Africa         | 10 913   |
| Secr.Extra           | 9 975    |
| Egypt                | 9 553    |
| Singapore            | 8 424    |
| Morocco              | 7 892    |
| India                | 7 585    |
| Nigeria              | 6 896    |
| U.A.Emirates         | 6 221    |
| Pakistan             | 5 856    |
| Serbia               | 5 269    |
| Saudi Arabia         | 5 236    |
| Ghana                | 4 954    |
| Tunisia              | 4 588    |
| Switzerland          | 4 3 3 1  |
| Australia            | 3 217    |
| Myanmar              | 2 799    |
| Ukraine              | 2 789    |
| Algeria              | 2 478    |
| Taiwan               | 2 3 1 6  |
| Other                | 34 209   |
| Total (including UK) | 663 026  |

### Global Whey tradekey opportunities & risks





#### Whey (0404.10) Exports by Volume by Market, YTD - November



#### Risks:

Whey products are affected by reduced global demand, due to increasing domestic production in China.

**EU Outlook** 

## Global whey trade-continued







### Global WPC80 trade-



|      | Jan   | Feb   | Mar   | Apr   | May   | Jun   | Jul   | Aug   | Sep   | Oct   | Nov   | Dec   | YTD    | Total  |
|------|-------|-------|-------|-------|-------|-------|-------|-------|-------|-------|-------|-------|--------|--------|
| 2022 | 4,091 | 5,224 | 5,213 | 5,577 | 5,512 | 5,849 | 5,702 | 4,939 | 5,238 | 5,829 | 5,251 | 5,804 | 58,425 | 64,228 |
| 2023 | 4,605 | 5,756 | 6,828 | 5,583 | 6,457 | 6,953 | 5,637 | 6,615 | 7,356 | 6,229 | 7,211 |       | 69,229 | 69,229 |

#### WPC80+ Exports by Volume by Market,